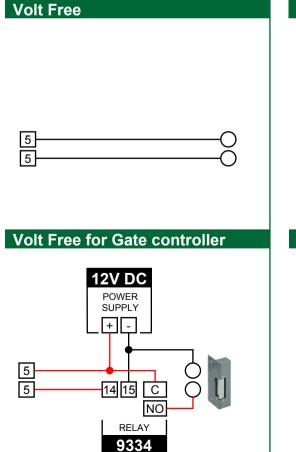

## **Locking Options**

Note: Connections show additional power supply suitable for the lock release used