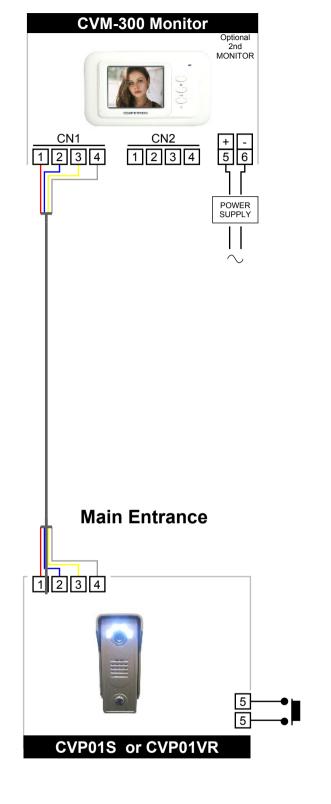

## **Entrance Panel(s)**

Ignore connections to 2nd entrance panel if not required. Entrance panels with keypad will require 12V DC power for the keypad. This power can be taken from the power supply used for the locking device and is supplied to the keypad via the 'C' terminal.

#### Cable

Distance < 25 metres 0.2mm cross sectional area (eg. CAT5E)

Distance < 50 metres 0.3mm cross sectional area

Distance < 70 metres 0.5mm cross sectional area

Make connections as shown in the diagram to avoid interference.

1 Red Audio 2 Blue V-3 Yellow V+ 4 White Video

5 Red PSU 14.5V DC 6 Black PSU 0V DC

### **Egress Button**

Standard Panels - Connect to 5 & 5 Keypad Panels - Connect to EGR & 0V