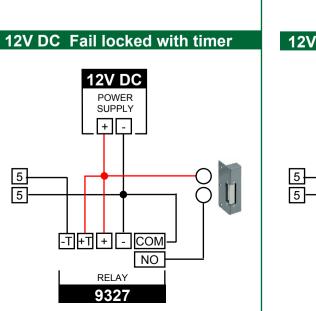

## **Locking Options**

Note: Connections show additional power supply suitable for the lock release used